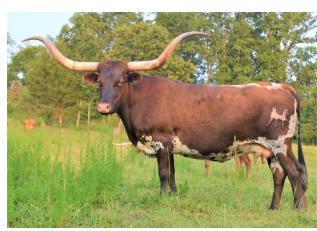

## RHF SHARP N CHARMING

03/20/2011 Date of Birth: **Registration 1:** CI280564 Sale Price: \$2,500.00

Here is the one that started it all!! Nicknamed Annabelle here is the house favorite. Beautiful Parker Brown and calves every year without a hitch. So close to having 2 full twists of horn. This is what you think of when you picture a Texas Longhorn. MC Hangin Tuff heifer at side