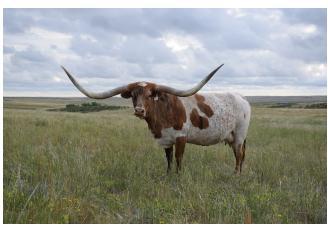

## **M2 ATHENA**

Date of Birth: 04/11/2018 **Registration 1:** CTI310444 Sale Price: \$8,000.00

Breeder: M2 Land and Cattle Owner: M2 Land and Cattle

M2 ATHENA IS A MATRIARCH COW AND OUTPRODUCES HERSELF EVERY YEAR. WE ARE KEEPING A DAUGHTER AND THIS YEARS BULL CALF AS REPLACEMENT TO CARRY ON HER LEGACY. SHE'S DNA'D, PARENT VERIFIED AND ON RECORD AT THE TLBAA. EASY HANDLING AND EATS OUT OF YOUR HAND. DAM WAS 97" TTT AT DEATH AND WS JAMAKIZM CARRIES HIS OWN MERIT. CONFIRMED

111.7500 on 10/03/2024 **Total Horn:** TTT: 85.3125 on 10/03/2024 Weight: 1324.0000 on 10/03/2024

M2 ATHENA

WS STARLIGHT

Courtesy of Rocky Mountain Longhorns

**SHADOWIZM** 

**TEJAS STAR** 

WS STAR BRIGHT

THE SHADOW