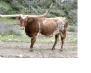

**DCR Firebug** Date of Birth: **Registration 1:** Sale Price:

05/10/2023 CI345960 \$

Courtesy of Diamond C Ranch

Beautiful brindle heifer out of KDK Wildfire, over 90", and a over 80" dam out of Bwana chex. Her spots come out more everyday and she wins checks at futurities!! Entered in Cherry Blossom and Bluegrass already and over 60" and not yet 2!!!! This heifer checks all the boxes and will be a major foundation cow. Exposed to Metallic Boom