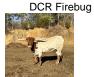

**DCR Firebug** Date of Birth: **Registration 1:** Sale Price:

05/10/2023 CI345960 \$

Courtesy of Diamond C Ranch

Beautiful brindle heifer out of KDK Wildfire, over 90", and a over 80" dam out of Bwana chex. Her spots come out more everyday and she wins checks at futurities!! Entered in Cherry Blossom and Bluegrass already and over 60" and not yet 2!!!! This heifer checks all the boxes and will be a major foundation cow. Exposed to Metallic Boom