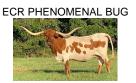

**DCR Firebug** Date of Birth: **Registration 1:** Sale Price:

05/10/2023 CI345960 \$

Courtesy of Diamond C Ranch

Beautiful brindle heifer out of KDK Wildfire, over 90", and a over 80" dam out of Bwana chex. Her spots come out more everyday and she wins checks at futurities!! Entered in Cherry Blossom and Bluegrass already and over 60" and not yet 2!!!! This heifer checks all the boxes and will be a major foundation cow. Exposed to Metallic Boom