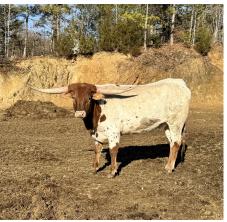

**DCR Firebug** Date of Birth: **Registration 1:** Sale Price:

05/10/2023 CI345960 \$

Courtesy of Diamond C Ranch

Beautiful brindle heifer out of KDK Wildfire, over 90", and a over 80" dam out of Bwana chex. Her spots come out more everyday and she wins checks at futurities!! Entered in Cherry Blossom and Bluegrass already and over 60" and not yet 2!!!! This heifer checks all the boxes and will be a major foundation cow. Exposed to Metallic Boom