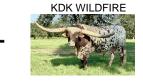

**DCR Firebug** Date of Birth: **Registration 1:** Sale Price:

05/10/2023 CI345960 \$

Courtesy of Diamond C Ranch

Beautiful brindle heifer out of KDK Wildfire, over 90", and a over 80" dam out of Bwana chex. Her spots come out more everyday and she wins checks at futurities!! Entered in Cherry Blossom and Bluegrass already and over 60" and not yet 2!!!! This heifer checks all the boxes and will be a major foundation cow. Exposed to Metallic Boom