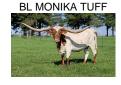

sister BCR CHANTILLY LACE 823 was 104"ttt at only 5 years old. Her dam, BL Monika Tuff, sold at the 2022

Legends for 165,000 and measured 95" ttt. She is bred to BR Jungle Jim (99"ttt). The calf in her belly will soon have four 100" animals to back up its long-horn genetics!