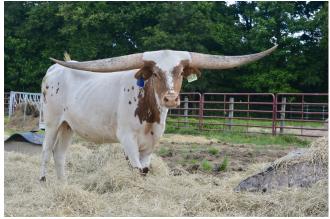

## **CHAMPAGNE TASTE C&B**

Date of Birth: **Registration 1:** Sale Price: Breeder: **Owner:** 

TTT:

CHAMPAGNE TASTE C&B

11/03/2021 CI345329 \$ Clark/Bolen Partnership Home Branch Ranch

Champagne Taste is exactly that. Extremely high-end heifer that was 61" TTT at 21 months. Her full sister Rich Girl C&B measured 80" ttt @36 months. A paternal half-

sister BCR CHANTILLY LACE 823 was 104"ttt at only 5 years old. Her dam, BL Monika Tuff, sold at the 2022

Legends for 165,000 and measured 95" ttt. She is bred to BR Jungle Jim (99"ttt). The calf in her belly will soon have four 100" animals to back up its long-horn genetics!