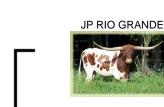

ation 1:** Sale Price: Breeder: **Owner:** 

TTT:

CHAMPAGNE TASTE C&B

11/03/2021 CI345329 \$ Clark/Bolen Partnership Home Branch Ranch

Champagne Taste is exactly that. Extremely high-end heifer that was 61" TTT at 21 months. Her full sister Rich Girl C&B measured 80" ttt @36 months. A paternal half-

sister BCR CHANTILLY LACE 823 was 104"ttt at only 5 years old. Her dam, BL Monika Tuff, sold at the 2022

Legends for 165,000 and measured 95" ttt. She is bred to BR Jungle Jim (99"ttt). The calf in her belly will soon have four 100" animals to back up its long-horn genetics!

61.0000 on 08/29/2023

SWAGGER BCB



Courtesy of Kendall Morris

J.R. GRAND SLAM



TX W Lucky Lady



## RUTLEDGE'S DINGER



**GF Haley Hitter** 



## COWBOY CHEX



**BL RIO CATCHIT** 



## JP RIO GRANDE























http://www.hiredhandsoftware.com